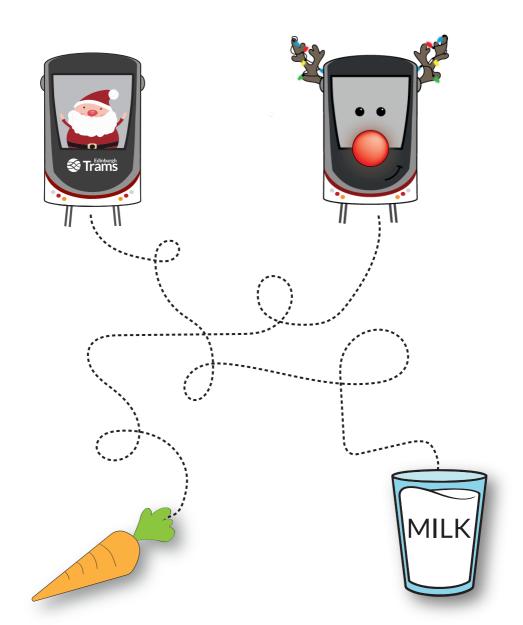

## Rudolph's Adventure

Help Rudpolph make his way though the maze to reach his tasty carrots at the other end!

#### Trace & Find Treats

Help Rudolph & Santa find their Christmas treats by tracing the lines below.