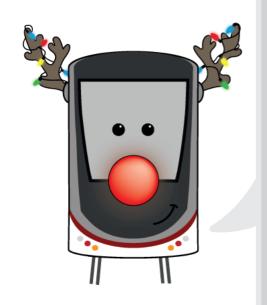

# Spot the Difference

There are 6 differences to find below. Can you spot them all?

#### Spot the difference

Reindeer Name Call!

Dasher, Dancer, Prancer, Vixen, Cornet, Cupid, Donner and Blitzen.