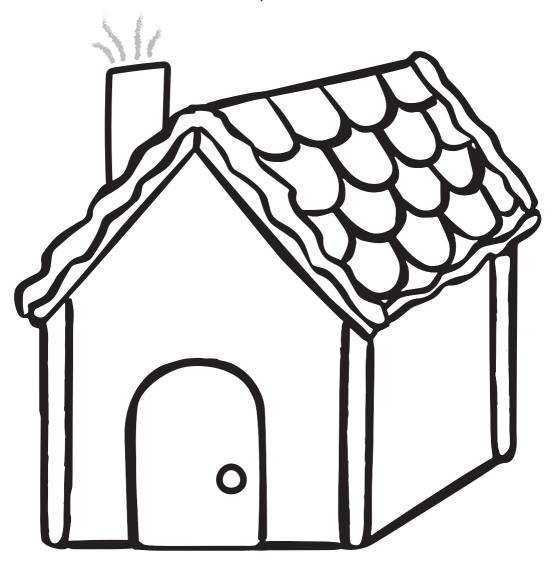

## Decorate a Gingerbread House

Why not have a go at decorating your very own Gingerbread House? Add some of your favourite sweet treats to your creation!