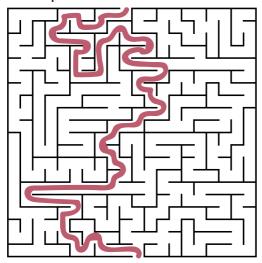

## Rudolph's Adventure

Help Rudpolph make his way though the maze to reach his tasty carrots at the other end!