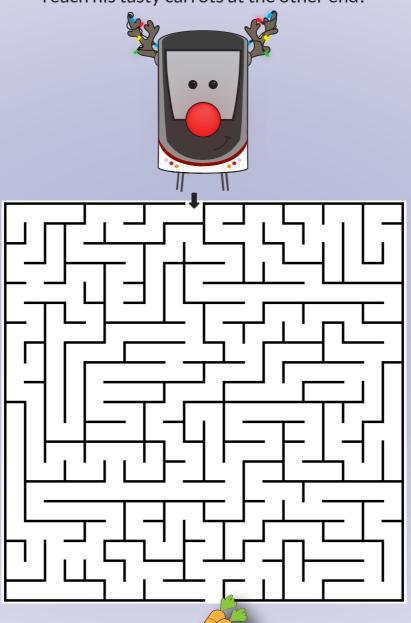

## Rudolph's Adventure

Help Rudpolph make his way though the maze to reach his tasty carrots at the other end!