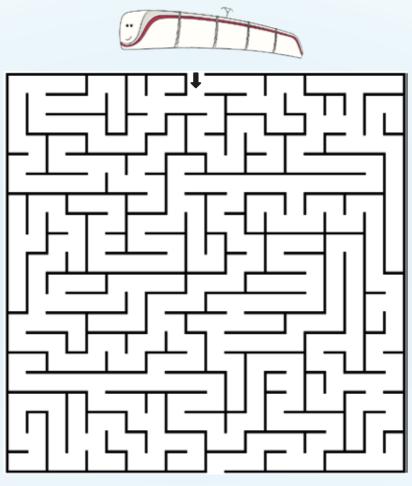

### TILLY'S ADVENTURE

Help Tilly the Tram make her way though the maze to reach Bobby the Bike at the other end!

#### Tilly's Adventure