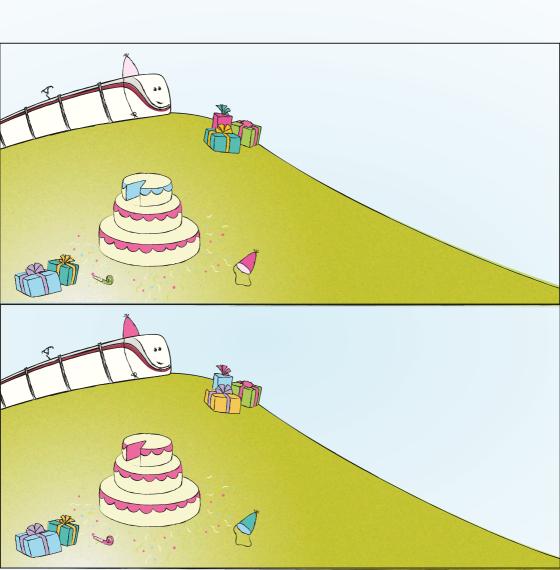

There are 6 differences to be found below. Can you find them all?

#### Spot the Difference