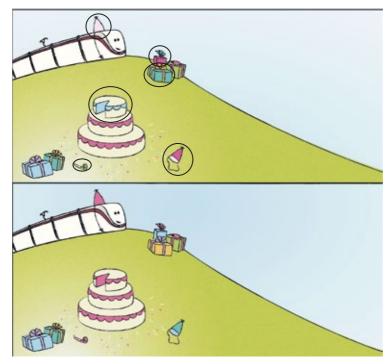

There are 6 differences to be found below. Can you find them all?

#### Spot the Difference